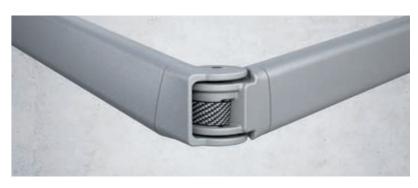

#### Top quality

Anyone opting for weinor products can rely on top quality as well as clean and consistent design. Only high quality materials are used. The Kubata cubic cassette awning also sets standards with numerous technical highlights.

#### Kubata technical data

4 m Cassette dimensions 205 x 210 mm

tested to wind force 5 (Beaufort) 5° – 40°

can be installed on walls. Installation alternatives ceilings and rafters Motor drive as standard