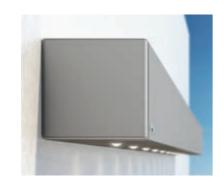

#### Top quality

Anyone opting for weinor products can rely on top quality as well as clean and consistent design. Only high quality materials are used. The Kubata cubic cassette awning also sets standards with numerous technical highlights.

#### Kubata technical data

4 m Cassette dimensions 205 x 210 mm

tested to wind force 5 (Beaufort) 5° – 40°

can be installed on walls. Installation alternatives ceilings and rafters Motor drive as standard

## Well protected against the wet and dirt

The all-round enclosed and robust **awning cassette** keeps the fabric and other component parts just as well protected from the elements as the controlled rain drainage within the front profile. As a result, you can enjoy your sun protection for many years. Kubata is fixed almost flush to the wall so that no rainwater or dirt makes the house wall dirty under the awning cassette.