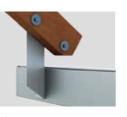

## **Various installation options**

Besides the standard wall mounting, Kubata can also be easily fitted if there are special site requirements.

Rafter mounting (on and under the roof) (with protruding roof)