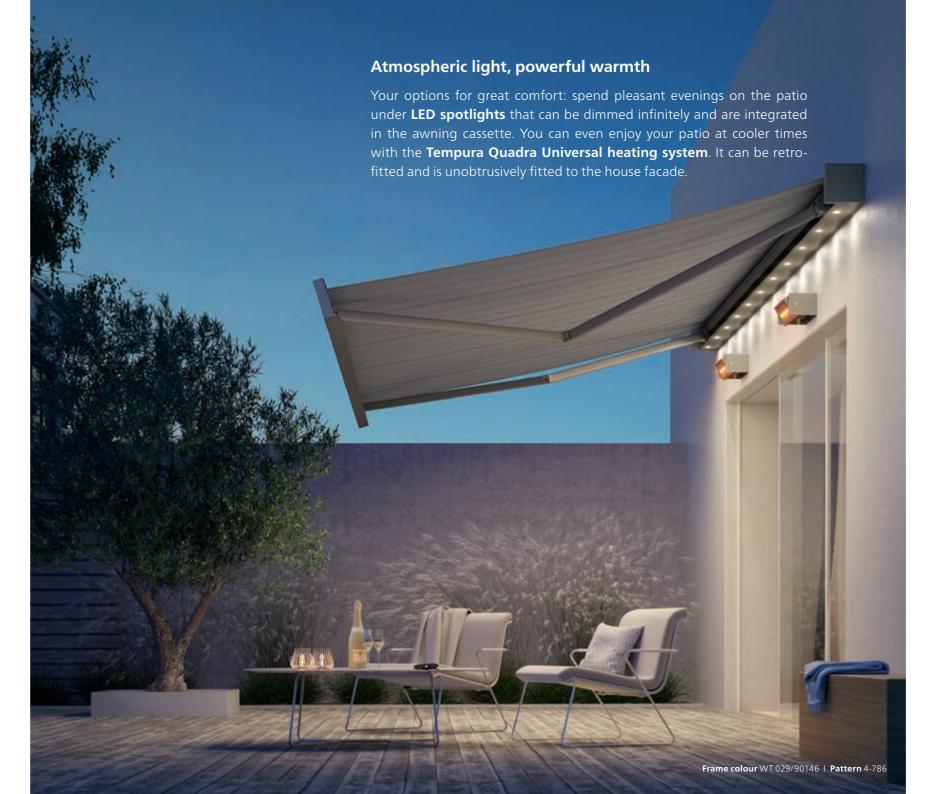

#### Convenient control by hand transmitter, sensor or app

Design meets user friendliness: Kubata is equipped as standard with a drive without remote receiver. If you choose a remotecontrolled motor with weinor BiConnect radio control, you can really easily operate the sun protection, lighting and heating using the hand transmitter or BiEasy App for iPhone and iPad. The sun sensors makes the awning extend automatically.