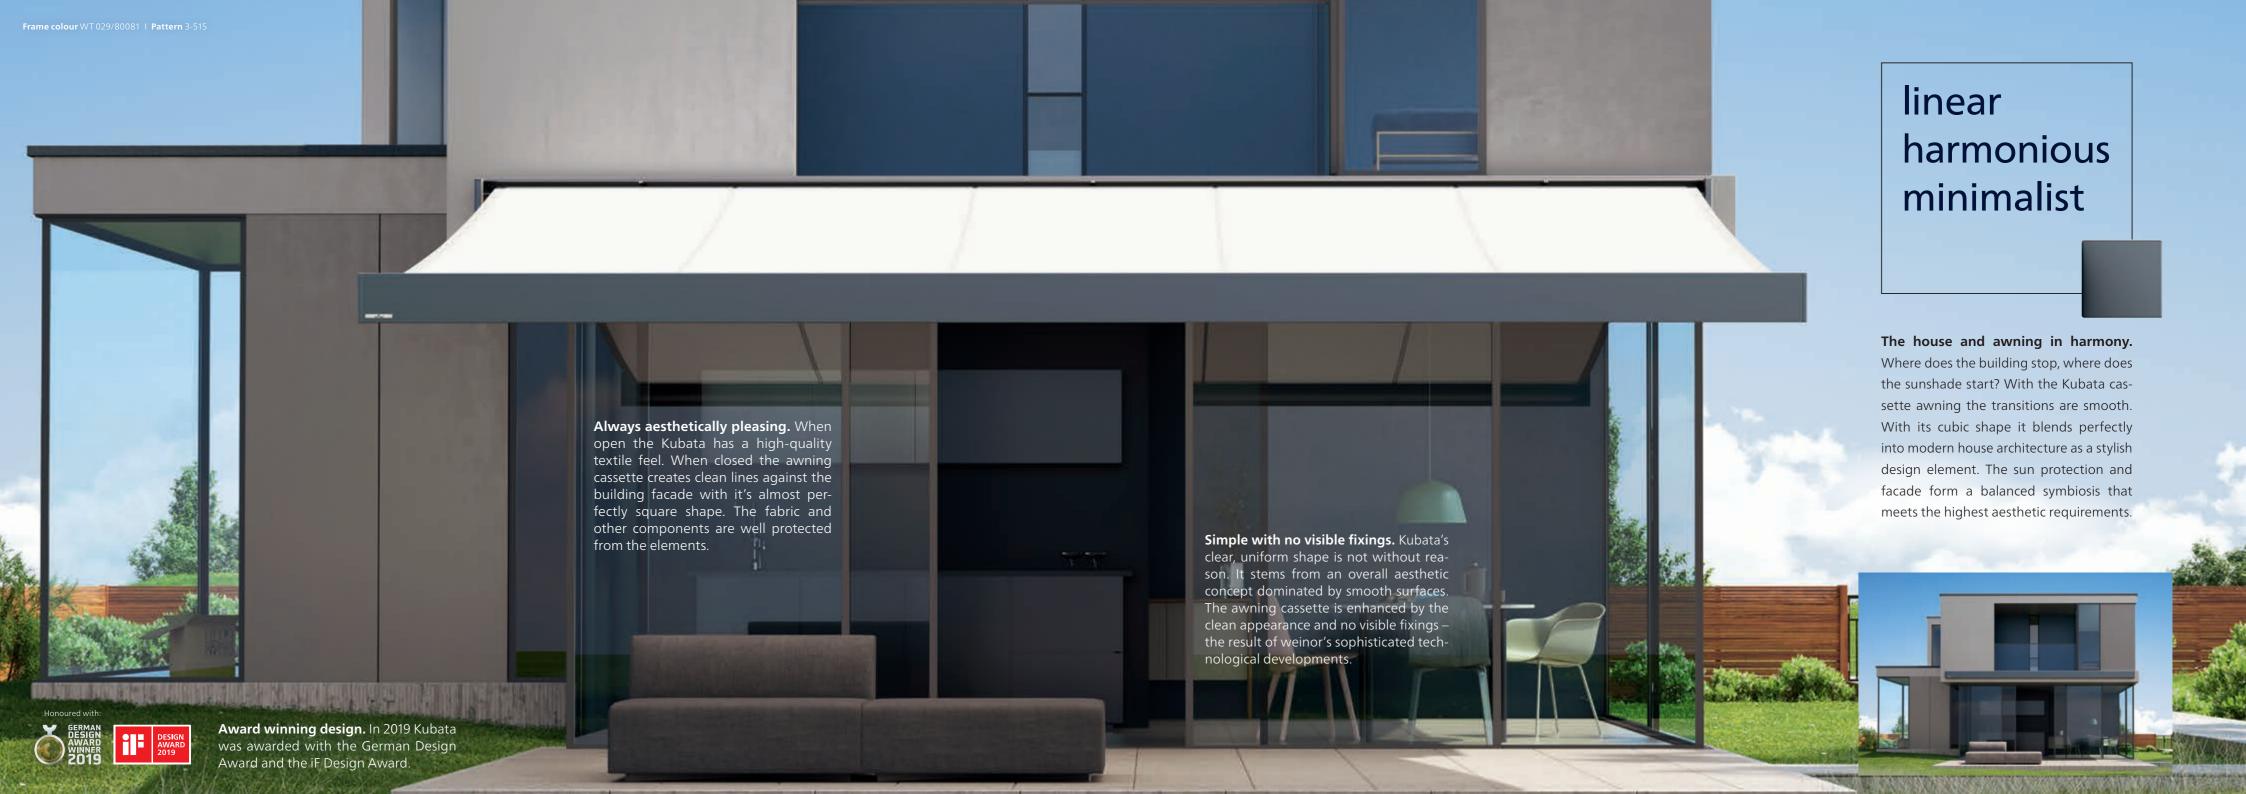

## Well protected against the wet and dirt

The all-round enclosed and robust **awning cassette** keeps the fabric and other component parts just as well protected from the elements as the controlled rain drainage within the front profile. As a result, you can enjoy your sun protection for many years. Kubata is fixed almost flush to the wall so that no rainwater or dirt makes the house wall dirty under the awning cassette.

## **Various installation options**

Besides the standard wall mounting, Kubata can also be easily fitted if there are special site requirements.

Rafter mounting (on and under the roof) (with protruding roof)