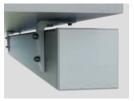

## **Various installation options**

Besides the standard wall mounting, Kubata can also be easily fitted if there are special site requirements.

Rafter mounting (on and under the roof) (with protruding roof)