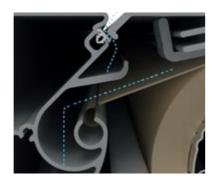

# Perfect fabric positioning

A special **glide profile supports the roller tube** along its entire length and thus effectively prevents sagging. The fabric retains its perfect shape.

# Nice and taut and windproof

The low-noise **weinor LongLife arm** with 10-year warranty impresses with its very high tensioning strength. This ensures the fabric is exceptionally well positioned. The tried and tested wind lock safety device prevents the awning from lifting up when wind gusts from below.